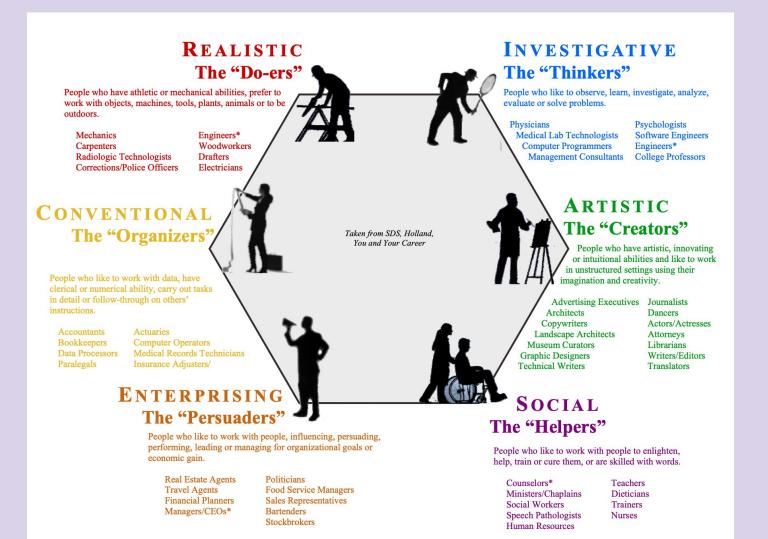

ling period:<br>Sept. 1-30                                       | Yes for all screening majors. For the most current list<br>of screening majors, please visit<br><u>http://admissions.ucsc.edu/tag</u> .                                                                                                                                        | Computer Science                                                                                                                                                                                                                                        | http://admissions.ucsc.edu/tag<br>(831) 459-4008<br>tag@ucsc.edu                                                                |

### Let's hear more about Holland Codes...

#### https://youtu.be/NI9tVEKXQdQ



# Your results, *"Holland Codes"* will look like this:



### NAVIANCE ACTIVITY INSTRUCTIONS

- 1) Go to: www.sequoiahs.org
- 2) Click on Naviance Icon
- 3) Log-in to Naviance
- username: Student ID
- password: First Initial, Last Initial, 6 digit birthdate



### **Naviance Home Screen**

|                                            | Home Self-Discovery       | Careers Colleges   | Planner  |                                     | 🔍 🔻 Demo | ~ 🗭 🖂 | DF About Me 🔻 | CLOSE DI    |
|--------------------------------------------|---------------------------|--------------------|----------|-------------------------------------|----------|-------|---------------|-------------|
| Welcome,                                   |                           |                    |          |