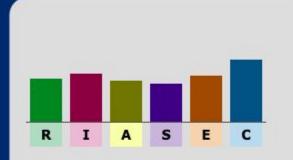

|
|                                            |                           |                    |          |                                     |          |       | About"        |             |



My Favorite Careers and Clusters

You don't have any favorite careers, clus Explore Careers and Clusters and add intere

They'll show up her

### **CAREER INTEREST PROFILER**

- 1) Read & answer each question
  - a) You have about 30 minutes to complete the Career Interest Profiler on O\* Net

https://www.mynextmove.org/explore/ip

- 2) Once you have completed the survey share your results with a peer seated near you.
- 3) Share out.

Presentation Check – Out

# https://bit.ly/3CXgaBB

### Go to: https://www.mynextmove.org/explore/ip







### **Results**

#### **O\*NET Interest Profiler**



| Realistic     | 18 |  |  |
|---------------|----|--|--|
| Investigative | 20 |  |  |
| Artistic      | 17 |  |  |
| Social        | 16 |  |  |
| Enterprising  | 19 |  |  |
| Conventional  | 26 |  |  |

Here are your Interest Profiler results!

Think of your interests as work you like to do.

Your interests can help you find careers you might like to explore. The more a career meets your interests, the more likely it will be satisfying and rewarding to you.

You can click on any interest below to learn more. When you're ready, click **Next** to continue.

?

- <u>Realistic</u>
  <u>Social</u>
- Investigative
  Enterprising
- Artistic
  Conventional



#### **O\*NET Interest Profiler** ? Now that you have learned about each Job Zone, select the current or future Job Zone that's right for