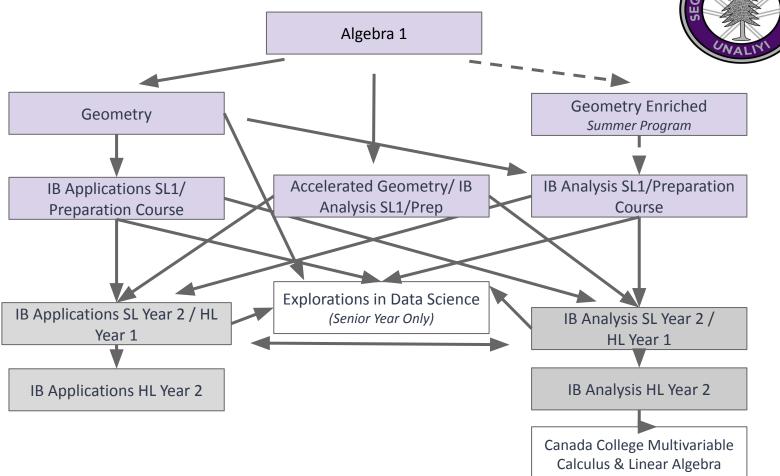

|                                  |
| Math (10.0 / 20.0)                           |                                            |                                  |                                  |
| 10.0 / 10.0                                  | 0.0 / 10.0                                 | 0.0 / 0.0                        | 0.0 / 0.0                        |
| 132407 Algebra I-P - 5.0                     | Type to search or select courses           | Type to search or select courses | Type to search or select courses |
|                                              |                                            |                                  |                                  |

# **English Pathways**



# **History Pathways**



# Sequoia High School 2022-2023



# Two things to consider:

- 1) What do you want to study in college?
- 2) What type of math do you like to do?

#### Analysis & Approaches

- More Calculus
- No calculator & calculator exams
- More theory based
- Fewer problems in real life context
- Deeper dive into fewer topics

### **Applications & Interpretation**

- More Statistics
- Can always use a calculator
- More problems in real life context
- Less theory based
- Covers many topics, doesn't go as deep into each topic

# What do you want to study in college?

#### Analysis & Approaches

- Biology\*
- Math
- Engineering
- Chemistry
- Computer Science
- Economics
- Physics

#### **Applications & Interpretations**

- Biology\*
- Psychology
- English
- History
- Business
- Art
- Music
- Sociology
- Political Science

\*A biology m