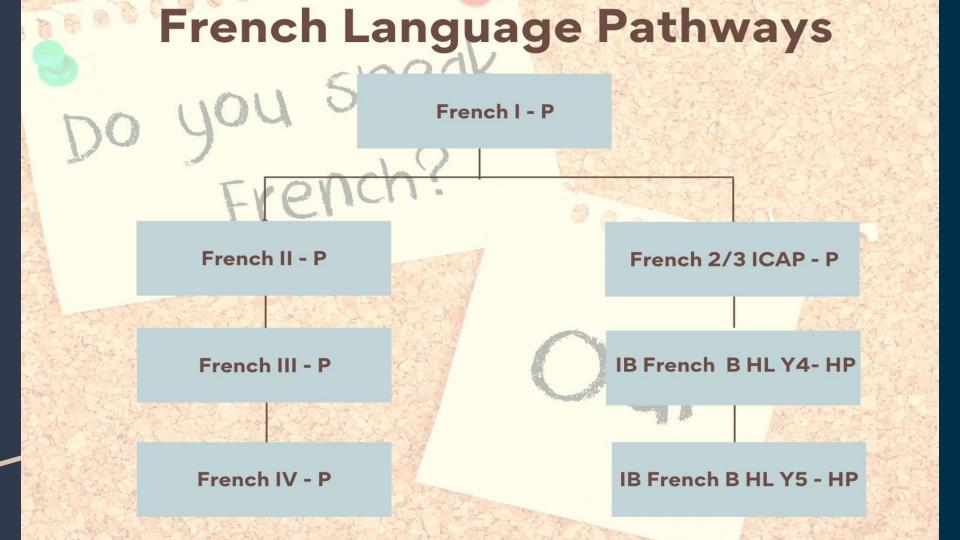

hemistry                  |
|           |            | Human Biology              | Human Biology              |
|           |            | Biotechnology              | Biotechnology              |
|           |            | IB Biology HL Year 1       | IB Biology HL Year 2       |
|           |            | IB Env Systems & Societies | IB Env Systems & Societies |
|           |            | IB Physics                 | IB Physics                 |

#### IB Science Prerequisites/Recommendations

IB Biology: Recommend completion of 2 science courses, including Chemistry w/C- or higher IB Physics: Completion of Physics or passing department exam & enrollment in IB Math Analysis or higher IB ESS: Recommend successful completion of Biology w/C- or higher & Chemistry or Physics w/C- or higher





### Native Speaker (NS) Spanish Pathways



# hysical Education

20 Credits of P.E. are required for graduation requirements

### Classes

- P.E.2
- P.E. Weight Train
- P.E. Conditioning (yoga)
  - P.E. Dance (beginners) Intermediate Dance (audition required) Advanced Dance (audition required)

# **Iternative Options**

- Sequoia Athletics- Each season you earn 3.5 credits. Completing 3 seasons of a sport in 10th-12th grades will fulfill the second year requirement for PE
  - It is recommended that students enroll in a Sequoia P.E. class in the event that sports are not permitted due to health/safety guidelines.
- Concurrent Enrollment Statients may take fitness courses at CSM, Cañada, or Skyline. 1 semester unit counts as 5 SHS credits. Documentation & approval from your counselor are