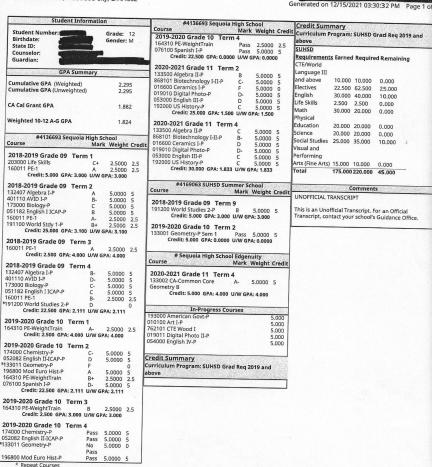

# Transcript Evaluation Activity

Your group will get a transcript to evaluate. Please answer the following questions:

- 1. Is the student on track for graduation? Why or why not?
- 2. Is the student on track to meet A-G requirements? Why or why not?
- 3. Does the student's GPA meet the <u>CSU</u> requirement?
- 4. Does the student's GPA meet the <u>UC</u> requirement?

#### **HELPFUL TIPS:**

Pay attention to the letter grade earned for each course. Make note of any Ds or Fs.

Did the student retake classes or make up D or F grades through summer school or Edgenuity?

Check the student's "In Progress Courses" to see what credits they are going to have an opportunity to earn.

# Case Study 1

- 1. Is the student on track for graduation? Why or why not?
  - a. Yes, this student is retaking a VPA senior year

(Draw/ Paint I)

- 2. Is the student on track to meet A-G requirements? Why or why not?
  - a. Yes, this student is meeting VPA requirement

and retook Geometry

- 3. Does this student's GPA meet the CSU requirement?
  - a. Yes, has an A-G GPA of 3.2 (above the 2.5 req.)
- 4. Does this student's GPA meet the UC requirement?
  - a. Yes, has an A-G GPA of 3.2 (above 3.0 req.)