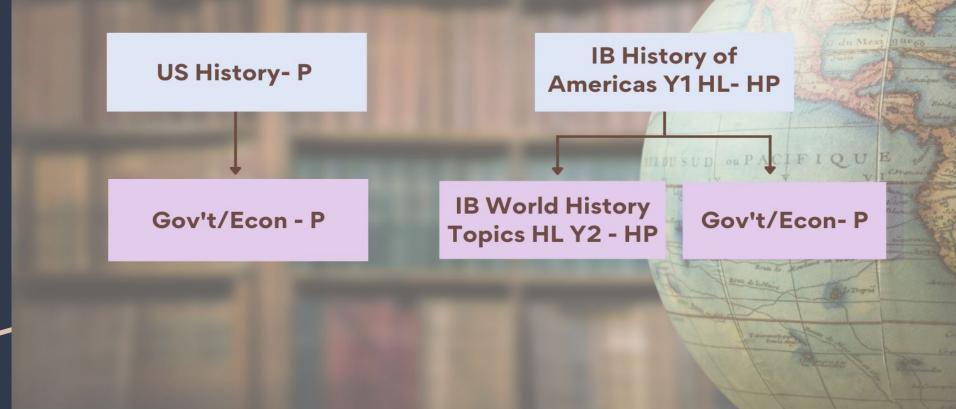

|                                  |                                  |
| Math (10.0 / 20.0)                           |                                            |                                  |                                  |
| 10.0 / 10.0                                  | 0.0 / 10.0                                 | 0.0 / 0.0                        | 0.0 / 0.0                        |
| 132407 Algebra I-P - 5.0                     | Type to search or select courses           | Type to search or select courses | Type to search or select courses |
|                                              |                                            |                                  |                                  |

# **English Pathways**



# **History Pathways**



# Sequoia High School 2022-2023



# Two things to consider:

- 1) What do you want to study in college?
- 2) What type of math do you like to do?

#### Analysis & Approaches

- More Calculus
- No calculator & calculator exams
- More theory based
- Fewer problems in real life context
- Deeper dive into fewer topics

### **Applications & Interpretation**

- More Statistics
- Can always use a calculator
- More problems in real life context
- Less theory based
- Covers many topics, doesn't go as deep into each topic

# What do you want to study in college?

#### Analysis & Approaches

- Biology\*
- Math
- Engineering
- Chemistry
- Computer Science
- Economics
- Physics

#### **Applications & Interpretations**

- Biology\*
- Psychology
- English
- History
- Business
- Art
- Music
- Sociology