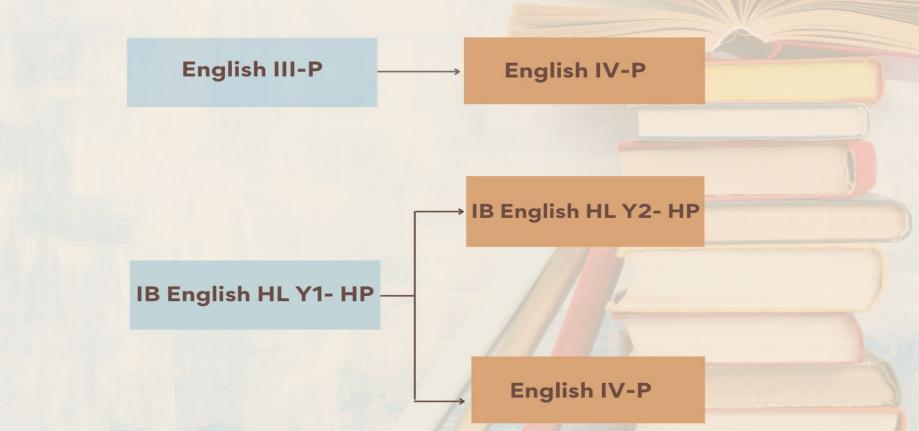

|                                            |                                  |                                  |
| Math (10.0 / 20.0)                           |                                            |                                  |                                  |
| 10.0 / 10.0                                  | 0.0 / 10.0                                 | 0.0 / 0.0                        | 0.0 / 0.0                        |
| 132407 Algebra I-P - 5.0                     | Type to search or select courses           | Type to search or select courses | Type to search or select courses |
|                                              |                                            |                                  |                                  |

# **English Pathways**



# **History Pathways**



# Sequoia High School 2022-2023



# Two things to consider:

- 1) What do you want to study in college?
- 2) What type of math do you like to do?

#### Analysis & Approaches

- More Calculus
- No calculator & calculator exams
- More theory based
- Fewer problems in real life context
- Deeper dive into fewer topics

### **Applications & Interpretation**

- More Statistics
- Can always use a calculator
- More problems in real life context
- Less theory based
- Covers many topics, doesn't go as deep into each topic

# What do you want to study in college?

#### Analysis & Approaches

- Biology\*
- Math
- Engineering
- Chemistry
- Computer Science
- Economics
- Physics

#### **Applications & Interpretations**

- Biology\*
- Psychology
- English
- History
- Business