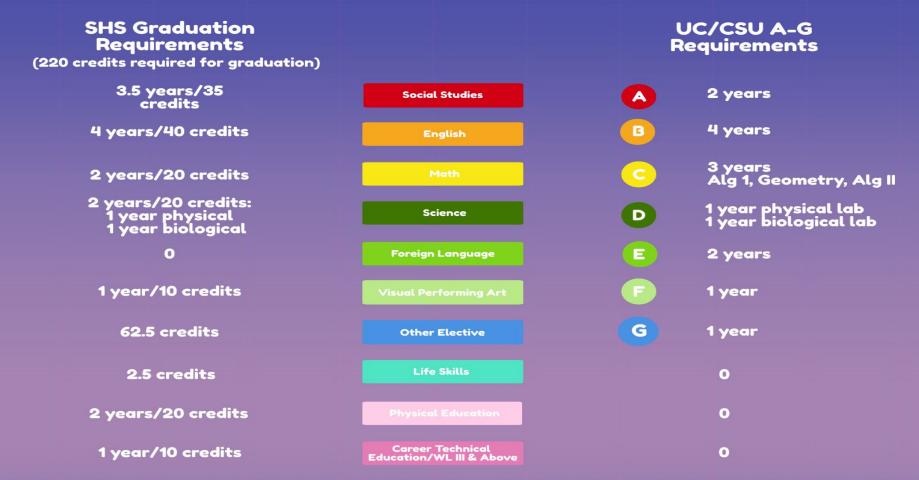

# Check-in

bit.ly/juniorspre22

The "A-G" requirements are courses that must be completed with a grade of C- or higher to be eligible to attend a University of California (UC) or California State University (CSU).

4 years highly recommended for area C, 3-4 years highly recommend for area D, and 3 years highly recommend for areas E

## Minimum eligibility for 4 year college admissions

- Maintain C's or better for A-G eligibility requirements
- UC <u>minimum</u> A-G GPA to meet eligibility requirement: 3.0
- \*CSU <u>minimum</u> A-G GPA to meet eligibility requirements: 2.5
  - Some CSU campuses will consider 2.0 or above (but not all)
- It is unclear if colleges will require SAT/ACT scores for class of 2023 (this should be part of your college research)
- We recommend that you consider taking the SAT/ACT in the Spring of Junior year or Fall of Senior year (if available)